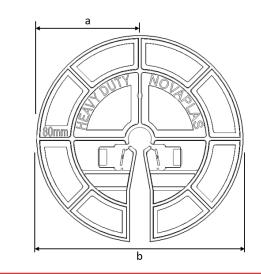

- Manufactured from Recycled Materials
- Simple Push Fit installation Built-in Security Clip
- Suits Bar Sizes 10-20mm

| Product Code     | Bar Size<br>(mm) | Cover (mm) |     | Qty/ |
|------------------|------------------|------------|-----|------|
|                  |                  | а          | b   | Bag  |
| HD SPACER 50/20  | 10-20            | 50         | 120 | 30   |
| HD SPACER 65/20  | 10-20            | 65         | 150 | 30   |
| HD SPACER 75/20  | 10-20            | 75         | 170 | 30   |
| HD SPACER 80/20  | 10-20            | 80         | 180 | 30   |
| HD SPACER 85/20  | 10-20            | 85         | 190 | 30   |
| HD SPACER 90/20  | 10-20            | 90         | 200 | 30   |
| HD SPACER 100/20 | 10-20            | 100        | 220 | 30   |