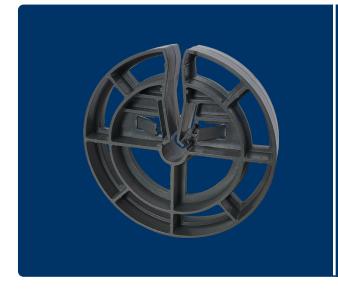

## Heavy Duty Pile Cage Spacer

Heavy Duty Pile Cage spacers are designed and manufactured from quality plastics, for strengthened stability. The unique design offers accurate cover for 360 degrees.

The Heavy Duty Pile Cage Wheels can be attached as the Pile Cage is lowered into the ground.

The spacer will not twist when in position due to the in-built sleeves which adjust to hold a wide range of bar sizes firmly.

The cage spacer has built in locking tabs which lock it in place, preventing the cage spacer falling off.

- Manufactured from Recycled Materials
- Simple Push Fit installation Built-in Security Clip
- Suits Bar Sizes 10-20mm

| Product Code     | Bar Size<br>(mm) | Cover (mm) |     | Qty/ |
|------------------|------------------|------------|-----|------|
|                  |                  | а          | b   | Bag  |
| HD SPACER 50/20  | 10-20            | 50         | 120 | 30   |
| HD SPACER 65/20  | 10-20            | 65         | 150 | 30   |
| HD SPACER 75/20  | 10-20            | 75         | 170 | 30   |
| HD SPACER 80/20  | 10-20            | 80         | 180 | 30   |
| HD SPACER 85/20  | 10-20            | 85         | 190 | 30   |
| HD SPACER 90/20  | 10-20            | 90         | 200 | 30   |
| HD SPACER 100/20 | 10-20            | 100        | 220 | 30   |