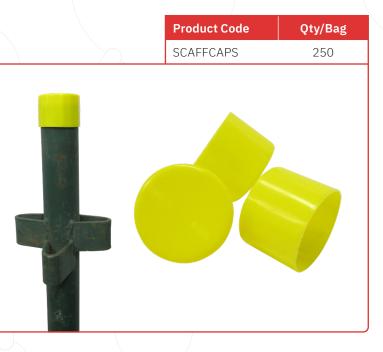

## Scaffold End Caps

These yellow caps are designed to fit over exposed scaffold tube ends to increase visibility and prevent cement entering the tube.