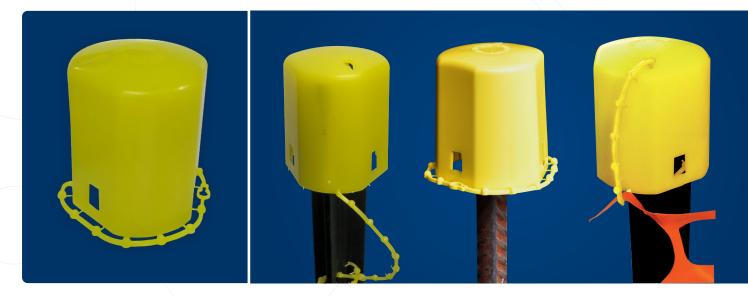

## Bar Guards & Star Picket Caps

Novaplas manufactures UV Stabilised Bar Guards and safety caps that reduce the chance of cuts and abrasions from exposed reinforcing bars. Suitable for bar from 12mm to 36mm. Bar guards also fit over star pickets and have a connecting tie which attaches to the post. This tie prevents the cap falling off. Bar guards are not designed for high load vertical impacts.

| Product Code | Qty/Bag |
|--------------|---------|
| BARGUARD     | 100     |