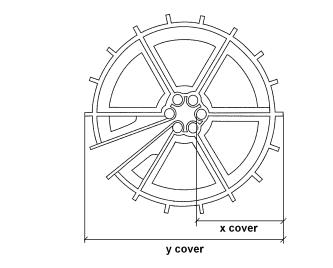

## Circular Spacers

Circular spacers are designed and manufactured from quality plastics, for strength and stability. They are coloured grey.

The unique design offers accurate cover for 360 degrees. It will not twist when in position due to the in-built sleeves which adjust to hold a wide range of bar sizes firmly. As the size of the bar increases the cover remains the same.

Circular spacers have an open construction, and will not interrupt concrete flow.

| Product Code | Bar Size<br>(mm) | Cover (mm) |     | Qty/Bag |
|--------------|------------------|------------|-----|---------|
|              |                  | x          | У   | Qty/bag |
| CB15 CR12    | 8-12             | 15         | 40  | 100     |
| CB20 CR12    | 8-12             | 20         | 50  | 100     |
| CB25 CR12    | 8-12             | 25         | 60  | 100     |
| CB30 CR12    | 8-12             | 30         | 70  | 100     |
| CB40 CR12    | 8-16             | 40         | 90  | 100     |
| CB50 CR12    | 8-16             | 50         | 110 | 100     |
| CB65 CR12    | 8-12             | 65         | 145 | 100     |
| CB75 CR12    | 8-12             | 75         | 160 | 100     |
|              |                  |            |     |         |