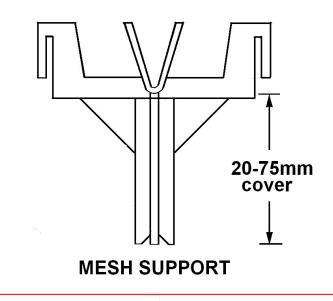

## Fast Clip Mesh Chairs

Fast clip-on chairs for mesh support are available in a wide range of cover sizes from 20mm to 75mm. The chair is designed to clip easily to the intersection of the mesh, providing greater strength and stability.

## Tested to AS/NZS 2425:2015

| Product Code | Cover (mm) | Qty/Bag |
|--------------|------------|---------|
| FCM20        | 20         | 100     |
| FCM25        | 25         | 100     |
| FCM30        | 30         | 100     |
| FCM35        | 35         | 100     |
| FCM40        | 40         | 100     |
| FCM50        | 50         | 100     |
| FCM65        | 65         | 100     |
| FCM75        | 65         | 100     |