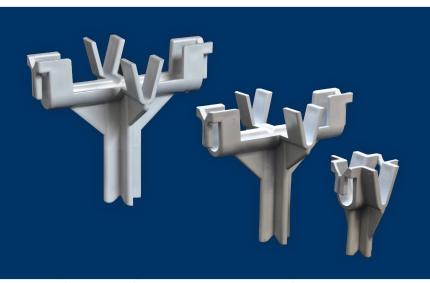

## Fast Clip Mesh Chairs

Fast clip-on chairs for mesh support are available in a wide range of cover sizes from 20mm to 75mm. The chair is designed to clip easily to the intersection of the mesh, providing greater strength and stability.

Coloured grey to match concrete, these chairs, have minimal exposure making them ideal for precast manufacturers and tilt-up construction.