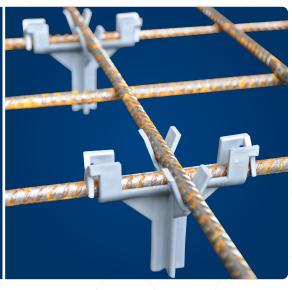

## Fast Clip Mesh Chairs

Fast clip-on chairs for mesh support are available in a wide range of cover sizes from 20mm to 75mm. The chair is designed to clip easily to the intersection of the mesh, providing greater strength and stability.

Coloured grey to match concrete, these chairs, have minimal exposure making them ideal for precast manufacturers and tilt-up construction.