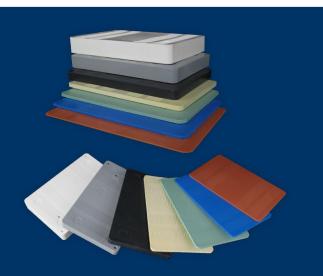

### Full Shims 150mm x 100mm

Solid Plastic Packers designed for packing underneath precast or tilt-up concrete panels during alignment on site, to gain a level with a non-skid surface.

Colour coded by thickness for ease of selection. The packing shims are manufactured from quality high impact polypropylene and tested with compressive loads up to 20 tonnes.

#### All Shims Manufactured to Australian Standard AS3850.1:2015

|  | Product Code | Thickness (mm) | Colour | Qty/Bag |
|--|--------------|----------------|--------|---------|
|  | SHIM 01      | 1              | Brown  | 100     |
|  | SHIM 02      | 2              | Blue   | 200     |
|  | SHIM 03      | 3              | Green  | 100     |
|  | SHIM 05      | 5              | Yellow | 100     |
|  | SHIM 10      | 10             | Black  | 40      |
|  | SHIM 15      | 15             | Grey   | 40      |
|  | SHIM 20      | 20             | White  | 30      |