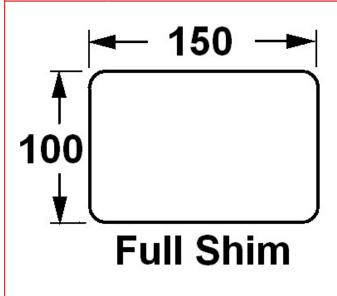

### Full Shims 150mm x 100mm

Solid Plastic Packers designed for packing underneath precast or tilt-up concrete panels during alignment on site, to gain a level with a non-skid surface.

Colour coded by thickness for ease of selection. The packing shims are manufactured from quality high impact polypropylene and tested with compressive loads up to 20 tonnes.