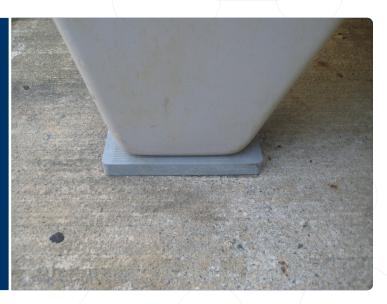

### Full Shims 150mm x 100mm

Solid Plastic Packers designed for packing underneath precast or tilt-up concrete panels during alignment on site, to gain a level with a non-skid surface.

Colour coded by thickness for ease of selection. The packing shims are manufactured from quality high impact polypropylene and tested with compressive loads up to 20 tonnes.