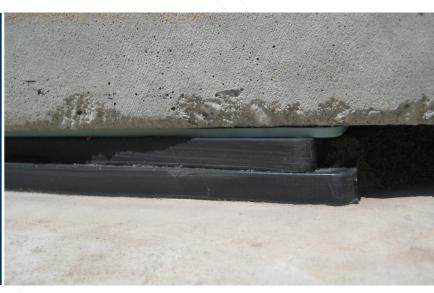

### Full Shims 150mm x 100mm

Solid Plastic Packers designed for packing underneath precast or tilt-up concrete panels during alignment on site, to gain a level with a non-skid surface.

Colour coded by thickness for ease of selection. The packing shims are manufactured from quality high impact polypropylene and tested with compressive loads up to 20 tonnes.

#### All Shims Manufactured to Australian Standard AS3850.1:2015

|  | Product Code | Thickness (mm) | Colour | Qty/Bag |
|--|--------------|----------------|--------|---------|
|  | SHIM 01      | 1              | Brown  | 100     |
|  | SHIM 02      | 2              | Blue   | 200     |
|  | SHIM 03      | 3              | Green  | 100     |
|  | SHIM 05      | 5              | Yellow | 100     |
|  | SHIM 10      | 10             | Black  | 40      |
|  | SHIM 15      | 15             | Grey   | 40      |
|  | SHIM 20      | 20             | White  | 30      |