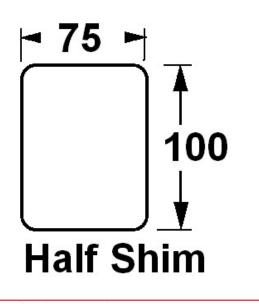

### Half Shims 100mm x 75mm

Solid Plastic Packers designed for packing underneath precast or tilt-up concrete panels during alignment on site, to gain a level with a non-skid surface.

Colour coded by thickness for ease of selection. The packing shims are manufactured from quality high impact polypropylene and tested with compressive loads up to 20 tonnes.

| Product Code | Thickness (mm) | Colour | Qty/Bag |
|--------------|----------------|--------|---------|
| SHS 01       | 1              | Brown  | 200     |
| SHS 02       | 2              | Blue   | 400     |
| SHS 03       | 3              | Green  | 200     |
| SHS 05       | 5              | Yellow | 200     |
| SHS 10       | 10             | Black  | 80      |
| SHS 15       | 15             | Grey   | 80      |
| SHS 20       | 20             | White  | 60      |