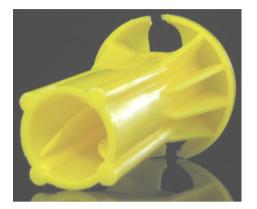

## Description

The ReoSok system is designed and intended for use on all projects. The caps are removable and reusable. These caps can be used with scaffolding to reduce the risk of injury from exposed ends.

ReoSok's are manufactured from robust, UV stabilised material and is available in 12 - 20mm and 24 – 36mm.

| PRODUCT CODE | Qty per<br>Bag/pallet | Mass kg<br>per Bag |
|--------------|-----------------------|--------------------|
| RESK 12/20   | 100/5000              | 2.0                |
| RESK 24/36   | 100/2500              | 3.0                |

- ReoSok is a proven system that consistently and successfully prevents injuries.
- Economically used for all projects, easily transportable from one construction site to another.
- Internal ribs within sleeve to hold cap centrally on bar.