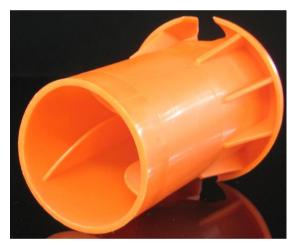

## Description

The ReoSok system is designed and intended for use on all projects. The caps are removable and reusable. These caps can be used with scaffolding to reduce the risk of injury from exposed ends.

ReoSok's are manufactured from robust, UV stabilised material and is available in 12 - 20mm and 24 – 36mm.

| PRODUCT CODE | Qty per<br>Bag/pallet | Mass kg<br>per Bag |
|--------------|-----------------------|--------------------|
| RESK 12/20   | 100/5000              | 2.0                |
| RESK 24/36   | 100/2500              | 3.0                |

- ReoSok is a proven system that consistently and successfully prevents injuries.
- Economically used for all projects, easily transportable from one construction site to another.
- Internal ribs within sleeve to hold cap centrally on bar.