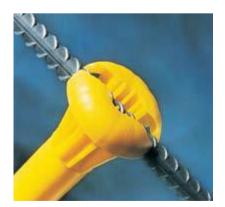

## Description

The ReoSok system is designed and intended for use on all projects. The caps are removable and reusable. These caps can be used with scaffolding to reduce the risk of injury from exposed ends.

- ReoSok is a proven system that consistently and successfully prevents injuries.
- Economically used for all projects, easily transportable from one construction site to another.
- Internal ribs within sleeve to hold cap centrally on bar.