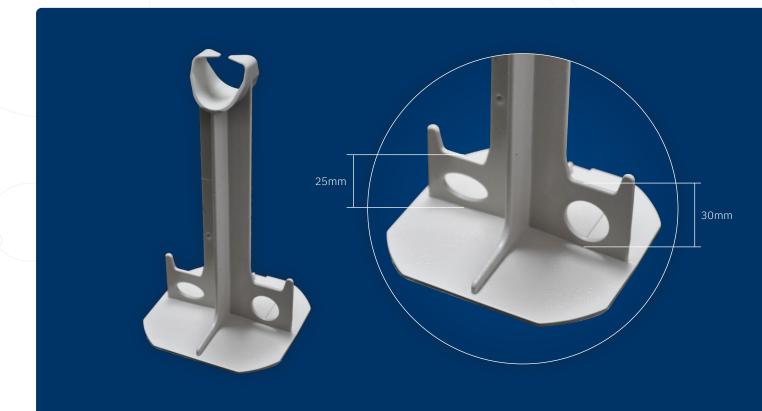

## Tall Slab on Ground Bar Chairs

Tall Slab-on-Ground Bar Chairs have been designed as an economical, lightweight alternative to metal chairs and bases in deep slab situations.

There are no voids under the bar or mesh and no rust problems.

The easy clip-on system ensures that the chair stays in place whilst the integral base saves time and labour placing separate bases.

## Tested to AS/NZS 2425:2015

|  | Product<br>Code | Cover<br>(mm) | Qty/<br>Bag |
|--|-----------------|---------------|-------------|
|  | BSOG 110        | 110           | 100         |
|  | BSOG 120        | 120           | 100         |
|  | BSOG 130        | 130           | 100         |
|  | BSOG 140        | 140           | 100         |
|  | BSOG 150        | 150           | 100         |