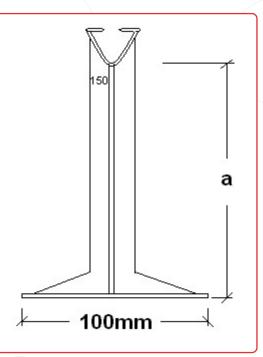

## Tall Slab on Ground Bar Chairs

Tall Slab-on-Ground Bar Chairs have been designed as an economical, lightweight alternative to metal chairs and bases in deep slab situations.

There are no voids under the bar or mesh and no rust problems.

The easy clip-on system ensures that the chair stays in place whilst the integral base saves time and labour placing separate bases.

## Tested to AS/NZS 2425:2015

|  | Product<br>Code | Cover<br>(mm) | Qty/<br>Bag |
|--|-----------------|---------------|-------------|
|  | BSOG 110        | 110           | 100         |
|  | BSOG 120        | 120           | 100         |
|  | BSOG 130        | 130           | 100         |
|  | BSOG 140        | 140           | 100         |
|  | BSOG 150        | 150           | 100         |